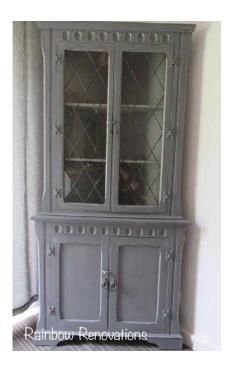

## Shabby Chic Corner Unit (125 GBP)

Location West Midlands, West Midlands https://www.freeadsz.co.uk/x-593223-z

Lovely corner unit painted in chalk paint,waxed and distressed by hand. Two shades of grey have been used which give this piece a beautiful shabby chic look. Dimensions h 178cm x w 86cm x d 40 cm

As with all Vintage or previously loved furniture there may be a slight mark or bump here or there, which may hardly show and only adds to the beautiful Shabby Chic feel. If you prefer a factory finish this may not be the style for you. Please see the photos which don't really show just how lovely this piece is and if you have any questions please feel free to ask.