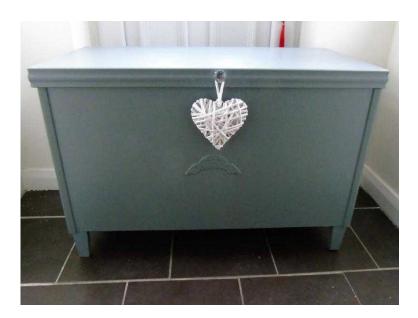

## ATTRACTIVE WOODEN BEDDING CHEST GREY (55 GBP)

Location North, Cheshire https://www.freeadsz.co.uk/x-593429-z

Selling an attractive Bedding Chest. Freshly painted in Satinwood Grey. Has pretty crystal style handle. Measurements: 36 inches wide x 18 inches deep x 24 inches high