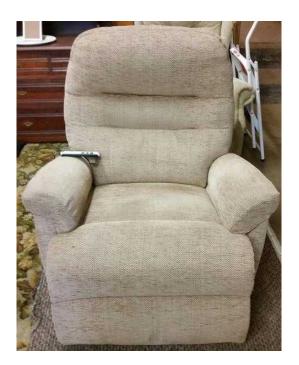

## Shackletons Grantham Dual Motor Rise amp Recline Chair (150 GBP)

Location

Yorkshire and the Humber, West Yorkshire https://www.freeadsz.co.uk/x-593482-z

Fantastic Condition in perfect working order with dual motors. As with all Shackleton Chairs the power supply is also a battery with enough power to take the seat to home in the event of a power failure. (So owner doesn't get stranded) Colour is Seattle Cocoa. Less than four years old. Bought for £1182.00 on 21/06/14. (have receipts) Has been professionally cleaned as previous owner was a smoker. There is a small cigarette burn on the front of the chair this is reflected in the price. Delivery service available. No offers

Measures: 107 cm high 91 cm wide 107 cm deep Seat: 53 cm high 54 cm wide 60 cm