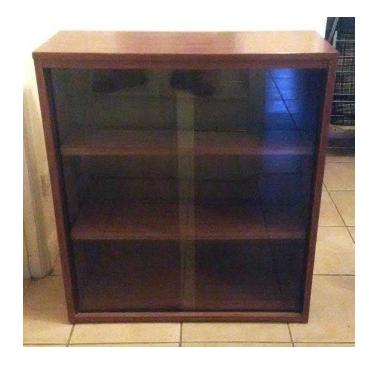

## Glass-fronted bookcase 33.5in x 29.5in x 11.5in (collection only SE28) (25 GBP)

Location London, London https://www.freeadsz.co.uk/x-593503-z

This substantial (i.e. heavy!) bookcase has been with us since the 70s and has held up very well. It has a few scuffs as you can (barely) see in the pictures but looks perfect from a distance - it's looking amazing for 45 years old!

33.5 inches tall, 29.5 inches wide x 11.5 inches deep; 2 adjustable shelves. Any questions, do please!

|          | ilass-fronted bookcase 33.5<br>29.5in x 11.5in (collectic<br>1ly SE2) |  |
|----------|-----------------------------------------------------------------------|--|
|          | onted.                                                                |  |
| <u> </u> | d book<br>11.5in                                                      |  |
|          | case (                                                                |  |
|          | ase 33.5<br>(collectic<br>SE2                                         |  |