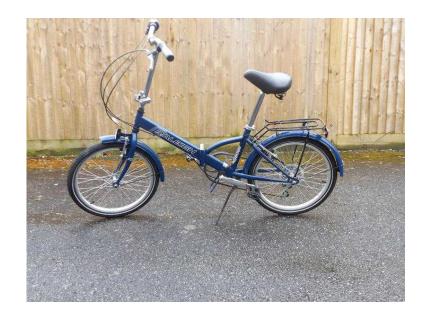

## Raleigh Parkaway Lite Foldaway Bike (85 GBP)

Location **South East, West Sussex** https://www.freeadsz.co.uk/x-593554-z

Raleigh Parkaway Lite Foldaway Bike 6 Speed Shimano Gears Blue Good condition barely used a few small marks. recently serviced Buyer