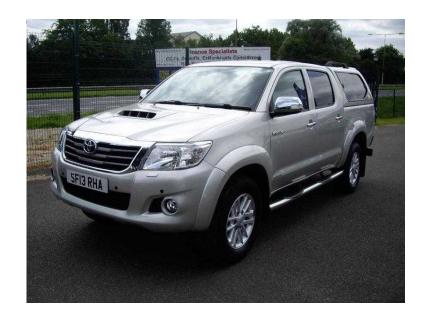

## Toyota Hi-lux 2013 (15,995 GBP)

Location East of England, Essex

https://www.freeadsz.co.uk/x-593597-z

Rear truck top, Chrome bars. Immaculate truck.

WE ARE FINANCE SPECIALISTS

WE OFFER LOW RATE DEALS TO ALL OUR CUSTOMERS WHATEVER THEIR CIRCUMSTANCES

## ALL OUR VEHICLES COME WITH FREE AA BREAKDOWN COVER

ABS, Alarm, Remote Alarm, Traction Control, Central Locking, Power Steering, Air Conditioning, Climate Control, Cruise Control, Electric Windows, CD Player, Electric Mirrors, Powered Folding Mirrors, Rain-Sensing Wipers, Privacy Glass, Colour SatNav, Metallic Paintwork, Side Steps, Bluetooth, Parking