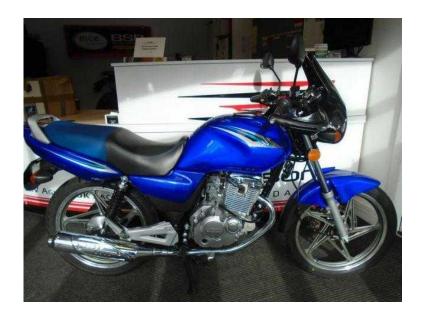

## Suzuki EN 2013 (1,995 GBP)

Location Yorkshire and the Humber, West Yorkshire https://www.freeadsz.co.uk/x-593605-z

2013 Suzuki SUZUKI EN125 Information, Stock Code: 1042834, Registration: YJ13HCA, Mileage: 3492, Colour: BLUE, Displacement: 124, Alarm: No, Immobiliser: No, DataTag: No, Previous Owners: 1, History: Unknown, Condition: Very