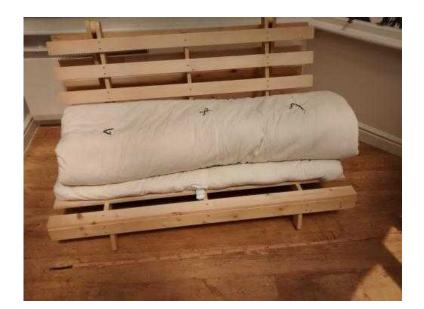

## Pine futon (65 GBP)

Location South East, Oxfordshire https://www.freeadsz.co.uk/x-160247-z

Pine futon, Barely used, pine futon bed with mattress, approx. 200 x 140 cms. Folds to make a settee, unfolds...and there's the bed!Excellent condition. Have down-sized our house and no longer have room for it.Great for visitors or for students, who need an extra bed for guests.Buyer collects, please. £65.00,,..