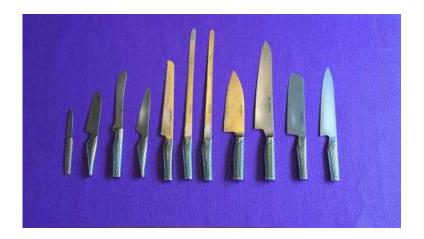

## Global Knife set with Global proffesional knife set (850 GBP)

Location **Scotland, Ross-Shire** https://www.freeadsz.co.uk/x-160356-z

Global Knife set with Global proffesional knife set, Here we have for sale a full 11 piece Global Knife set with a Global professional chef knife bag. All the knives are in very good condition but may require a sharpen before fist use. In the bag is the following Global knifes:G2 - 20cm Cooks knifeG5 - 18cm vegetable chopperG17 - 27cm Cooks KnifeG29 - 18cm meat/fish slicerG10 x 2 - 31cm Salmon knifesG9 - 22cm Bread knifeGS3 - 13cm kitchen knifeGF27 - 16cm Butchers knifeGS37 - 13cm Fluted blade santoku knife GSF15 - 8cm Peeling knife £850.00,,.