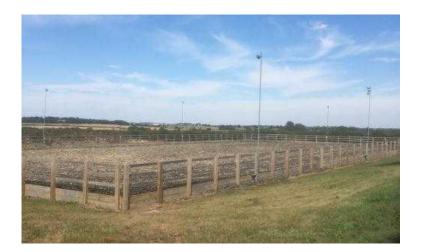

## Rehabilitation Livery Available, Thame Oxfordshire (250 GBP)

Location **South East, Oxfordshire** https://www.freeadsz.co.uk/x-160645-z

Rehabilitation Livery Available. Thame Oxfordshire. Rehabilitation Livery Available. We have all had that moment whenâ€lYour vet gives you a treatment plan to bring your horse back in to work after injury.OrYour equine physiotherapist or chiropractor gives you a treatment plan for your horse. When all we can think isâ€l HOW AM I GOING TO FIND THE TIME??Rehabilitation Livery is available on the outskirts of Thame, Oxfordshire. We provide a rehabilitation service to take the stress out of this period in your horse's recovery. Working closely with your vet, farrier, chiropractor and other equine professionals to ensure that your horse receives the best treatment plan to promote the healing process.We host the perfect setting to bring your horse back into work safely after injury.• One to one care â€" By providing individual care, any subtle changes can be detected quickly.• Large 10x12 airy stables for those on box rest.• 30x60 well maintained surfaced arena.• 5 horse walker with rubber flooring.• On-site level hacking.• Level ground for trot ups and vet reviews.• Individual turn out â€" can be sized according to vets instruction. We know that the correct recovery program can promote your horses' long term prognosis, we cater to horses on box rest, referred after vets' investigation, rehabilitation schooling under physiotherapy or chiropractor instructions. To discuss your horses treatment plan or for any other enquiry please don't hesitate to contact us today!Other livery packages also available: FULLPARTDIYAnd when Available: Holiday, Hunters and Backing. £250.00,...