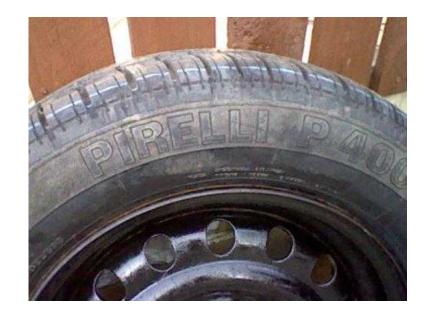

## car tyre (10 GBP)

Location **North, Lancashire** https://www.freeadsz.co.uk/x-160900-z

car tyre, new pirelly tyre 185/65/R14 p4000on rim never be used £10 cash only thanks £10.00,,.

07044341245

| car tyre  https://www.freeadsz.co.uk/x-1609 00-z | car tyre  https://www.freeadsz.co.uk/x-1609 00-z | car tyre https://www.freeadsz.co.uk/x-1609 00-z | car tyre https://www.freeadsz.co.uk/x-1609 00-z | car tyre  https://www.freeadsz.co.uk/x-1609 00-z | car tyre https://www.freeadsz.co.uk/x-1609 00-z | car tyre https://www.freeadsz.co.uk/x-1609 | car tyre https://www.freeadsz.co.uk/x-1609 00-z | car tyre https://www.freeadsz.co.uk/x-1609 00-z | car tyre  https://www.freeadsz.co.uk/x-1609 00-z |
|--------------------------------------------------|--------------------------------------------------|-------------------------------------------------|-------------------------------------------------|--------------------------------------------------|-------------------------------------------------|--------------------------------------------|-------------------------------------------------|-------------------------------------------------|--------------------------------------------------|