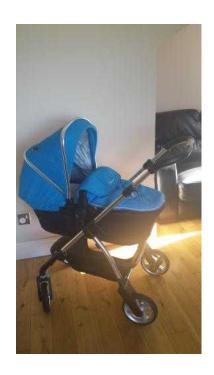

## Silvercross prampushchair (200 GBP)

Location Yorkshire and the Humber, Cleveland https://www.freeadsz.co.uk/x-161156-z

Silvercross pram/pushchair, Blue silvercross pram/pushchair, car seat attaches to frame, rain covers for pram/pushchair and car seat, sun parasol, insect net, bottle holder and pram bag excellent condition £200.00,,.