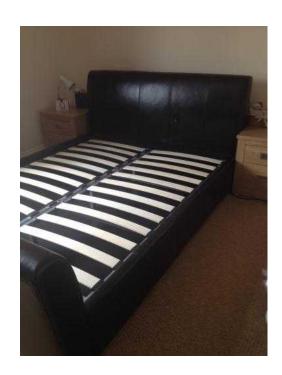

## Otterman King Size Bed (175 GBP)

Location **South East, Kent** https://www.freeadsz.co.uk/x-161551-z

Otterman King Size Bed, KING SIZE OTTERMAN STORAGE SLEIGH BED IN CHOCOLATE BROWN FAUX LEATHER. THE BED IS IN EXCELLENT CONDITION. £175.00, Tunbridge Wells, 07528.