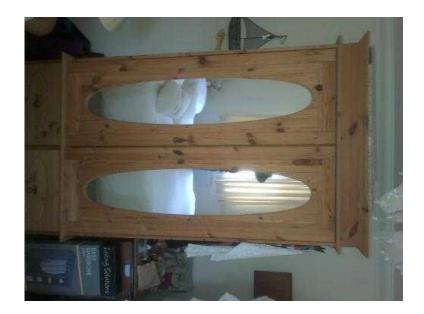

## Pine double wardrobe for sale (150 GBP)

Location **South East, East Sussex** https://www.freeadsz.co.uk/x-161862-z

Pine double wardrobe for sale, Height 83"; width 41"; depth "21". Very good condition. Double storage space for hanging clothes, including long dresses. Two good size drawers at bottom. Hat boxes, etc., could be stored on the top. Needs to be collected if purchased. £150.00, Eastbourne,.