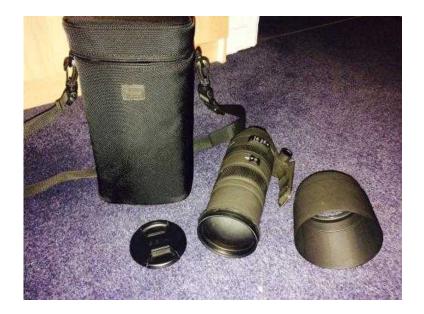

## Sigma 150-500mm lens (450 GBP)

Location London, London https://www.freeadsz.co.uk/x-162031-z

Sigma 150-500mm lens, Sigma 150-500mm lens, canon EF mount, comes with lens case, hood, lens caps and 86mm UV filter. All in excellent condition. £450.00,,.