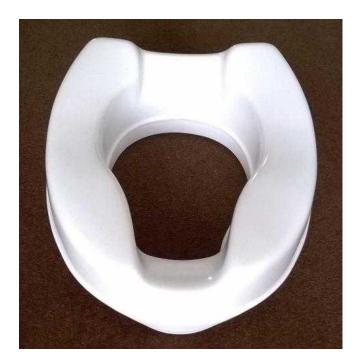

## **Raised Toilet Seat**

Location South East, Kent https://www.freeadsz.co.uk/x-162308-z

FFOOAdSZauk

Raised Toilet Seat, Raised Toilet SeatLightweight all plastic construction raised toilet seatâ $\in \phi$  Gently contoured surface for extra comfortâ $\in \phi$  Seat slopes downwards slightly from back to front to allow easier lowering and risingâ $\in \phi$  Deep splash guard to minimise soilingâ $\in \phi$  Resistant to stains and odoursâ $\in \phi$  Clearing mums house.Free to collector.,,.