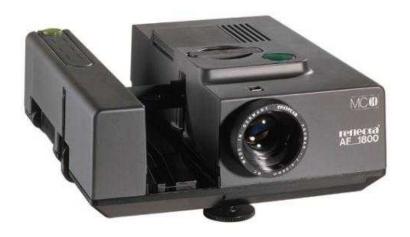

## Reflecta 1800 Af slide projector (20 GBP)

Location East of England, Norfolk https://www.freeadsz.co.uk/x-162350-z

Reflecta 1800 Af slide projector, REFLECTA 1800 AF projector'FULL AUTOMATIC AUTOFOCUS SLIDE PROJECTOR WITH WIRED REMOTE CONTROL FOR TRANSPORT FORWARD/REVERSE, LENS 2.8/90mm MC'this item wasn't mine and I know absolutely nothing about it. As far as I can see it is in full working order and in good, useable, condition. Comes with instruction booklet and the original box, although this latter is a bit worse for wear.Fully Automatic Auto Focus Slide ProjectorWith Wired Remote Control for Transport Forward/ReverseLens 2.8/90mm MC150 W 24V lamp Tungsten Halogen Asperic condenser reflector and heat filter Auto focus correction Enclosed quite cooling fan Height adjustment Powered slide changing fwd/back Wired remote for slide advance/reverse and auto focus control man/auto AGOMAR 1:2 8/90mm lenscollection from Hellesdon Norwich onlyno postageno paypal £20.00, Norwich,.