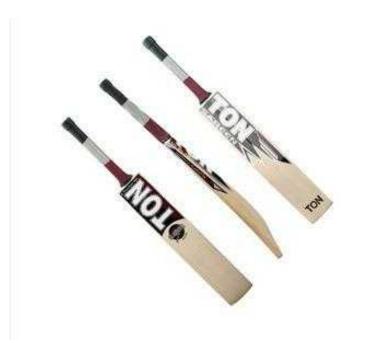

## **TON Gladiator Elite Cricket Bat (390 GBP)**

Location London, London https://www.freeadsz.co.uk/x-162624-z

TON Gladiator Elite Cricket Bat, Made from the very best selection of Grade 1 English willow, the TON Gladiator Elite is the bat of choice for many International stars. A huge profile with concaving to the rear of the blade to allow for a super light pick up whilst maintaining maximum power in the sweet spot. Huge sweeping edges. Bowed blade for power and balance. Mid-low sweet spot position. Traditional rounded style face for maximum performance. Weight range: 2lb 9oz - 2lb 12ozFor more information visit: http://www.morrant.com/cricket\_bats/ton\_gladiator\_elite\_cricket\_bat/133563\_p.html £390.00, London,.