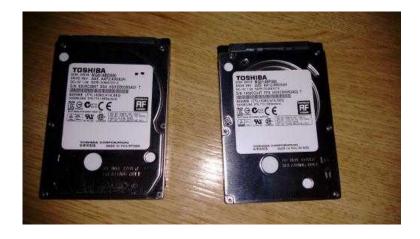

## FF99AdSZ.co.dk **TOSHIBA X2 500GB 2.5 INCH HARD DRIVES (50 GBP)**

East Midlands, Northamptonshire https://www.freeadsz.co.uk/x-162695-z

TOSHIBA X2 500GB 2.5 INCH HARD DRIVES, TOSHIBA X2 500GB 2.5 INCH HARD DRIVES, 9.5MM AND 7MM, SATA II - 3Gb/s, 5,400 rpm, WORK WELL, CAN BE TESTED, BOTH £50 07946068359 £50.00, Wellingborough,.