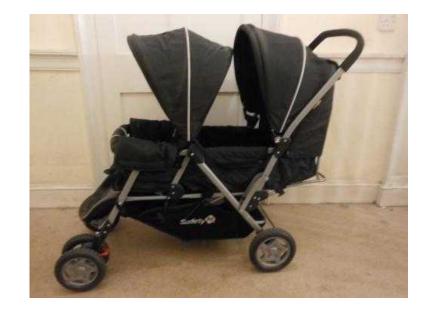

## Twin Pram (50 GBP)

Location **East of England, Hertfordshire** https://www.freeadsz.co.uk/x-162722-z

Twin Pram, BlackOnly had 3 months use, very good condition. Easy to fold and unfold. Fits into a small boot (e.g. Fiesta). £50.00, London,.