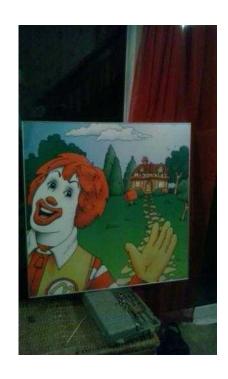

## McDonalds 1980s print (50 GBP)

Location **South East, West Sussex** https://www.freeadsz.co.uk/x-162895-z

McDonalds 1980's print, Picture of the original clown waving his hand. In back ground is a picture of trees and a McDonald's house. Size is 33.5, inches by 33.5 inches. The frame is a silver metal with clips to keep the picture in its position. Picture is on board. £50.00, Worthing,.