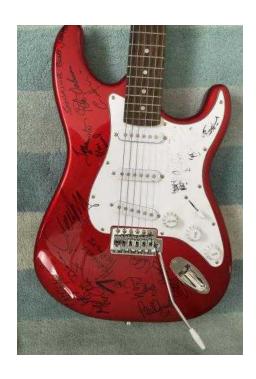

## **Electric guitar and practice amp (40 GBP)**

Location **South West, Wiltshire** https://www.freeadsz.co.uk/x-164124-z

Electric guitar and practice amp, Chord electric 6 string and a practice amp, signed by most of the cast from the 60s revival tour at the Wyvern last December, Hollies, Hermans hermits, Dave Berry, Ivy League and Union Gap. Excellent condition07982600340 £40.00, Swindon,.