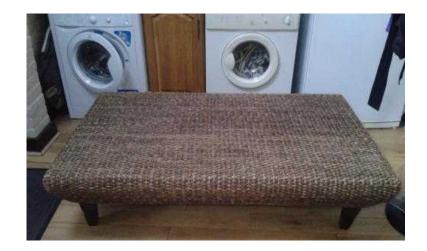

## Rattan Table - Dark Brown (50 GBP)

Location **South East, Surrey** https://www.freeadsz.co.uk/x-164393-z

Rattan Table - Dark Brown, This is a low level rattan table in a dark brown colour. It would ideally suit a conservatory but would be a lovely feature in any room. Dimensions: H 40cm x L 152cm x W 90cm £50.00, West Byfleet,.