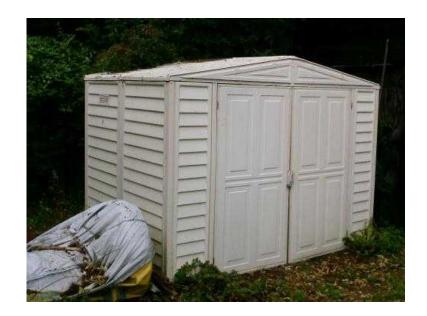

## **Duramax Duramate Ivory Plastic Shed Apex Roof 8 x 6 (225 GBP)**

East of England, Suffolk Location https://www.freeadsz.co.uk/x-164665-z

Duramax Duramate Ivory Plastic Shed Apex Roof 8 x 6, bought in 2012 new as new. doors open outward will dismantle on collection ideal mobility scooter/motorcycle etc in shedworld £389 PLEASE STATE ITEM WHEN TEXTING DONT ALWAYS GET EMAILS £225.00, Ipswich,.