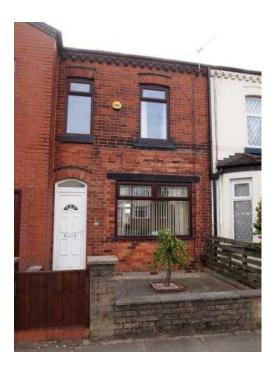

## 3 Bedroom house in Horwich, Great location, Fully furnished (650 GBP)

Location North, Lancashire https://www.freeadsz.co.uk/x-164716-z

3 Bedroom house in Horwich, Great location, Fully furnished, Terraced House, Furnished, 3 Bedrooms, 1 Bathroom, central heating, garden, Cornerstones Residential presents: Beautifully presented three bedroom mid terrace property in a very desirable area of Boltonâ€<sup>™</sup>s just 5 mins drive from Meddowbrook retail park and Parkland business district with convenient access to both Manchester and Preston. The property is warmed by gas fired central heating and is double glazed throughout. In brief the property comprises of a hall way leading in the lounge with double doors leading into dining room and then a newly decorated kitchen. To the first floor are three bedrooms (two being double) and a large family three piece bathroom suite with separate shower. To the outside there is a street parking to the front and to the rear a good size low maintenance garden. The house is available now partial furnished.THREE BEDROOM TWO RECEPTION ROOMS DINNING ROOM NEW KITCHEN AND GAS BOILER LARGE FAMILY BATHROOM FRONT AND REAR GARDEN FRONT PARKING GCH and DG Front? ? The front of the property hosts a layby for parking and a paved front garden Living Room?4m x 3.5m The living room comprises a fireplace, radiator, front facing window and leads into the dining room via a French door. Dining Room? 3.6m x 3.4m. The dining room comprises a fireplace and radiator and leads into the kitchen Kitchen? 3.6m x 3.4m. The kitchen comprises both upper and lower units, one and a half sized sink, rear facing window, integrated extractor, washing machine and fridge. Bathroom? 2.5m x 1.1m. The bathroom comprises a rear facing window, toilet, sink, bath, separate shower and radiator Master Bedroom? 4m x 2m. The bedroom to the rear of the property comprises rear facing window and radiator Front Bedroom?1.4m x 3.1m). The front bedroom comprises, radiator and front facing window Front Bedroom?3.6m x 2m). The front bedroom comprises, radiator and front facing window Rear? ? Low