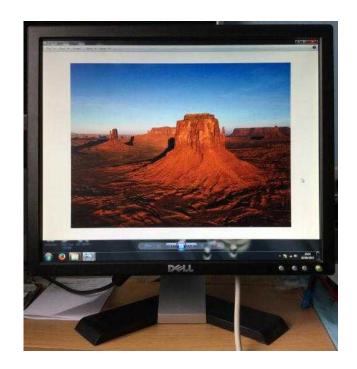

## Monitor - 17 - PC - Dell - 35 (35 GBP)

Location **South East, West Sussex** https://www.freeadsz.co.uk/x-164731-z

Monitor - 17" - PC - Dell - £35, 17" PC Monitor - Dell - £35 onoModel no. E177FPcWith power lead. No VGA Cable.Fairly good condition. Slight mark on screen (shown in picture) not overly noticable but worth mentioning.Tested & working.Location:Bognor RegisorHavantPlease contact: 07990824433 £35.00, Bognor Regis,.