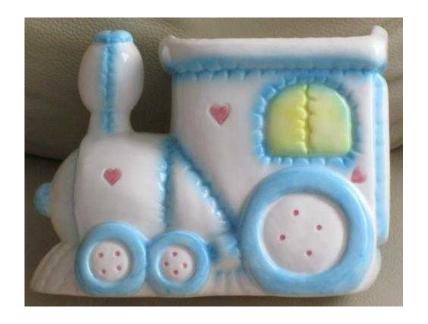

## pretty china ornament TRAIN (5 GBP)

Location **East of England, Suffolk** https://www.freeadsz.co.uk/x-165080-z

pretty china ornament 'TRAIN', unique & unusual, pretty decorative china 'TRAIN' - white, pastel pink,blue, and yellow trim. approx. 5.5" x 4" ideal for baby/childs room. can be filled. Good condition, smoke and pet free home. £5.00, Bury St. Edmunds,.