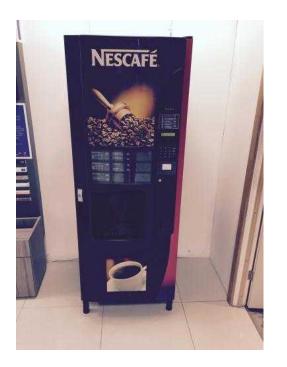

## Vending Coffee Machine (850 GBP)

Location Yorkshire and the Humber, South Yorkshire https://www.freeadsz.co.uk/x-165231-z

Vending Coffee Machine, Fresh brew tea & Nescafe coffee machine with soup, hot chocolate etc. Full working order, including coin mech. Can deliver locally, please ring Mike on 077404 79145 £850.00,,.