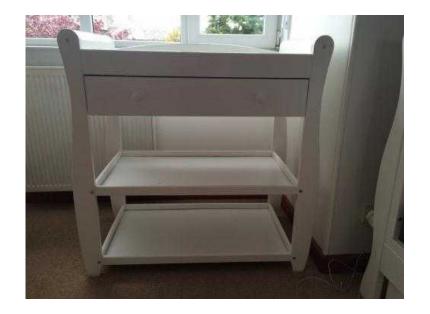

## **Babymore Sleigh Changing Unit (100 GBP)**

Location **Scotland, Kincardineshire** https://www.freeadsz.co.uk/x-165521-z

Babymore Sleigh Changing Unit, Brand new Babymore Sleigh Changing Unit in white. 1 day old purchased from eBay but unfortunately once made up too large for the nursery. One drawer and two shelves. Product Dimensions: 93x51x100cmSuitable from BirthBuyer to collect £100.00, Aberdeen,.