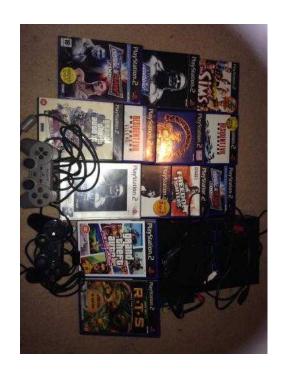

## **PS2 Console Bundle (35 GBP)**

Location **South East, East Sussex** https://www.freeadsz.co.uk/x-165543-z

PS2 Console Bundle, Playstation 2 console.13 Games.2 Controllers.Power and Video Wires.The sims, resident evil outbreak 1 and 2, smack down vs raw, smack down here comes the pain original and platinum, Bullyworth academy, GTA 3, scarface, freedom fighters, GTA Vice City stories, army men: real time strategy. Asking price or best offer. £35.00, St. Leonards-On-Sea,.