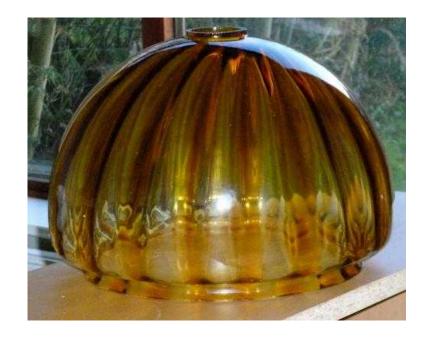

## **Glass Lampshades (16 GBP)**

Location **North, Lancashire** https://www.freeadsz.co.uk/x-165882-z

Glass Lampshades, 2 glass lampshades in good condition, separately or together £16 separately £16.00, Bolton,.