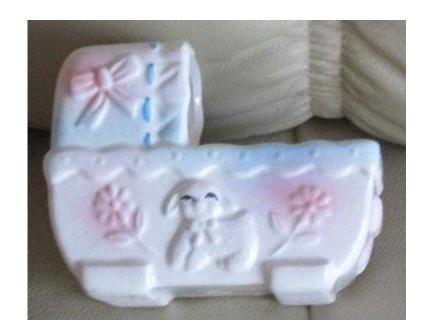

## **Pretty china ornament - COT (5 GBP)**

Location **East of England, Suffolk** https://www.freeadsz.co.uk/x-165981-z

Pretty china ornament - 'COT', unique and unusual, pretty china ornament, 'COT' white, pastel pink and blue decoration and trim, approx. 5" x 4". smoke and pet free home. £5.00, Bury St. Edmunds,.