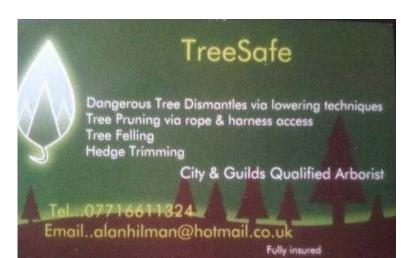

## **TreeSafe NI.professional tree are service**

Location Northern Ireland, County Londonderry https://www.freeadsz.co.uk/x-166218-z

TreeSafe NI.professional tree are service, TreeSafe NI based in mid ulster is a professional tree care service fully insured and qualified to carry out works safely Contact no 07716611324, Magherafelt,.

07716611324

|                                                                                           |                                                                                           |                                                                                           |                                                                                           | ·                                                                                         | ·                                                                                         | · | ·                                                                                         | ·                                                                                         | ·                                                                                         |
|-------------------------------------------------------------------------------------------|-------------------------------------------------------------------------------------------|-------------------------------------------------------------------------------------------|-------------------------------------------------------------------------------------------|-------------------------------------------------------------------------------------------|-------------------------------------------------------------------------------------------|---|-------------------------------------------------------------------------------------------|-------------------------------------------------------------------------------------------|-------------------------------------------------------------------------------------------|
|                                                                                           |                                                                                           |                                                                                           |                                                                                           |                                                                                           |                                                                                           |   |                                                                                           |                                                                                           |                                                                                           |
| TreeSafe NI.professional tree<br>are service<br>https://www.freeadsz.co.uk/x-1662<br>18-z |   | TreeSafe NI.professional tree<br>are service<br>https://www.freeadsz.co.uk/x-1662<br>18-z | TreeSafe NI.professional tree<br>are service<br>https://www.freeadsz.co.uk/x-1662<br>18-z | TreeSafe NI.professional tree<br>are service<br>https://www.freeadsz.co.uk/x-1662<br>18-z |