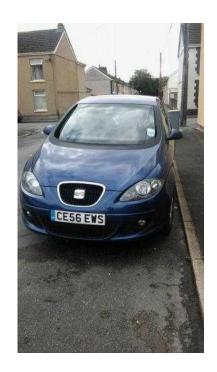

## seat toledo (2,295 GBP)

Location Wales, Mid Glamorgan https://www.freeadsz.co.uk/x-166331-z

seat toledo, 2006 model seat Toledo. cruise control. electric windows.alarm. very reliable car. blue in colour. £2,295.00,,.