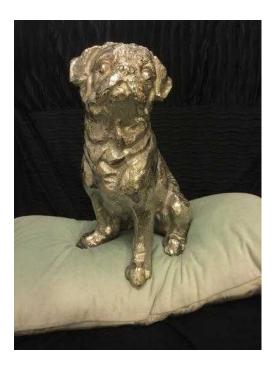

## PUG DOG Aluminium Cast Statue Silver Ornament Large Almost Life Size Finely Deta

Location **East of England, Cambridgeshire** https://www.freeadsz.co.uk/x-166483-z

PUG DOG Aluminium Cast Statue Silver Ornament Large Almost Life Size Finely Detailed & Heavy, Delightful Rare Pug Figurine in Easy Care Aluminium. Silver Coloured with Fine Detailing. Typical Cute PUG Expression. Very Heavy, Weight is 4.2KG (9.24 lbs), Height is 13". Ideal Gift / Present for any PUG Enthusiast. Would complement any style of Decor, a lovely addition to any home. Cushion not included. Size & weight almost exact. £150.00, Ely,.