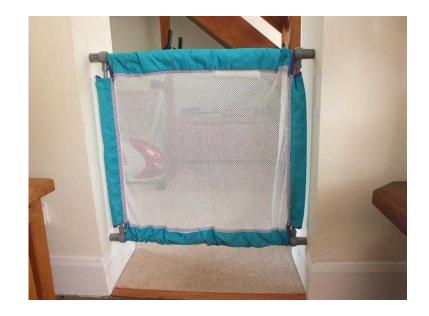

## Baby Gate (10 GBP)

Location **South East, West Sussex** https://www.freeadsz.co.uk/x-167389-z

Tomy Snugli adjustable baby gate extending from 68cm to 110cm with wall fixings, complete in original bag. Just right for keeping that little one in.