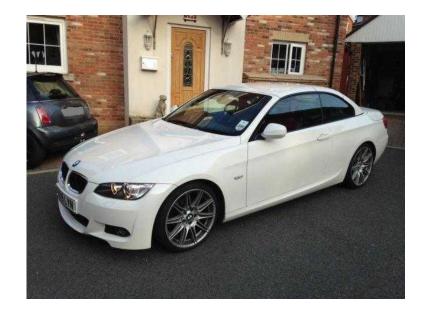

## **BMW 3 Series 2010 (16,495 GBP)**

Location Yorkshire and the Humber, Cleveland https://www.freeadsz.co.uk/x-167482-z

ABS, Adjustable Front Seat(s), Adjustable Steering Column, Alloy Wheels, Bluetooth Phone Preparation, Central Locking, Climate Control, Cruise Control, Driver Airbag, Electric Mirrors, Electric Windows, Front, Heated Seats, Immobiliser, Leather Seats, Manufacturers Alarm, Park Distance Control, Passenger Airbag, Power Assisted Steering, Power Foldback Mirrors, Radio/CD, Rear Headrests, Tyre Pressure Control

ABS, Immobiliser, Central Locking, Climate Control, Cruise Control, Heated Seats, Electric Windows, Electric Mirrors, Adjustable Steering Column, Rear

| <br> -<br> -<br> | RMW                 | ယ      | Series      | 2010   |
|------------------|---------------------|--------|-------------|--------|
|                  | https://www<br>82-z | .freea | dsz.co.uk/x | ·-1674 |
|                  | BMW                 | ω      | Series      | 2010   |
| 7.00-791         | https://www<br>82-z | .freea | dsz.co.uk/x | ·-1674 |
|                  | BMW                 | ω      | Series      | 2010   |
|                  | https://www<br>82-z | .freea | dsz.co.uk/x | ·-1674 |
|                  | BMW                 | ω      | Series      | 2010   |
|                  | https://www<br>82-z | .freea | dsz.co.uk/x | (-1674 |
| 想解釋              | BMW                 | ω      | Series      | 2010   |
|                  | https://www<br>82-z | .freea | dsz.co.uk/x | (-1674 |
|                  | BMW                 | ω      | Series      | 2010   |
|                  | https://www<br>82-z | .freea | dsz.co.uk/x | (-1674 |
|                  | BMW                 | ω      | Series      | 2010   |
|                  | https://www<br>82-z | .freea | dsz.co.uk/x | (-1674 |
|                  | BMW                 | ω      | Series      | 2010   |
|                  | https://www<br>82-z | .freea | dsz.co.uk/x | (-1674 |
|                  | BMW                 | ω      | Series      | 2010   |
|                  | https://www<br>82-z | .freea | dsz.co.uk/x | (-1674 |
|                  | BMW                 | ω      | Series      | 2010   |
| <u> </u>         | https://www<br>82-z | .freea | dsz.co.uk/x | ·-1674 |