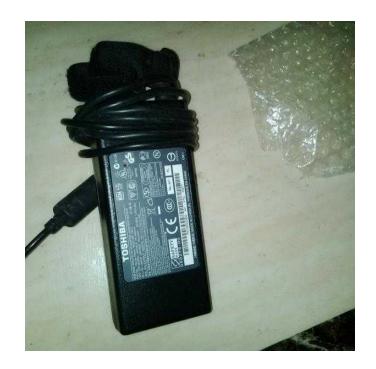

## Toshiba laptop charger (20 GBP)

Location **Scotland, Renfrewshire** https://www.freeadsz.co.uk/x-168032-z

Toshiba laptop charger model pa -1900-04 £20o.n

|      | Toshiba                 | laptop     | charger  |
|------|-------------------------|------------|----------|
|      | https://www.fre         | eadsz.co.u | k/x-1680 |
|      | Toshiba                 | laptop     | charger  |
|      | https://www.fre         | eadsz.co.u | k/x-1680 |
|      | Toshiba                 | laptop     | charger  |
|      | https://www.fre         | eadsz.co.u | k/x-1680 |
| ###G | Toshiba                 | laptop     | charger  |
|      | https://www.fre         | eadsz.co.u | k/x-1680 |
|      | Toshiba                 | laptop     | charger  |
|      | https://www.fre         | eadsz.co.u | k/x-1680 |
|      | Toshiba                 | laptop     | charger  |
|      | https://www.fre<br>32-z | eadsz.co.u | k/x-1680 |
|      | Toshiba                 | laptop     | charger  |
|      | https://www.fre         | eadsz.co.u | k/x-1680 |
|      | Toshiba                 | laptop     | charger  |
|      | https://www.fre         | eadsz.co.u | k/x-1680 |
| 犯    | Toshiba                 | laptop     | charger  |
|      | https://www.fre         | eadsz.co.u | k/x-1680 |
| 聖    | Toshiba                 | laptop     | charger  |
|      | https://www.fre<br>32-z | eadsz.co.u | k/x-1680 |