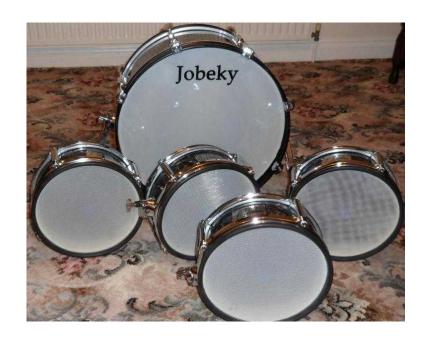

## JOBECKY PRESTIGE DUAL ZONE EDRUM SHELL PACK (400 GBP)

Yorkshire and the Humber, South Yorkshire Location https://www.freeadsz.co.uk/x-168054-z

Jobecky Prestige Dual Zone eDrum shell pack wood Shell, 7.2mm thick, Bass Drum is 18" x 10" Rack Toms are 10" x 5". X4 All interchange as toms or snare 6 lug design with hoop and heavy duty rubber rim Dual Trigger for Head and Rim shots Fully compatible with positional sensing 1//4" TRS (Stereo) stainless steel output jack white Mesh head, for acoustic look and feel These drums are fully compatible with 2Box and Roland modules and midi devices, and can be used as a Tom, Snare or effects unit depending on.