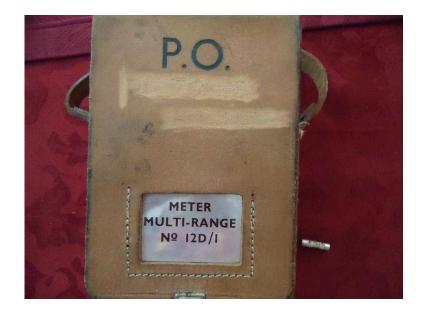

## **GPOPO Meter multi Range No. 12D1 (22 GBP)**

间线程间

回绕和回

回绕间

Location **South West, Devon** https://www.freeadsz.co.uk/x-168239-z

同熟绘画

国党22国

回绕河

回数数回

Meter multi range 12D/1 in original leather case. Believed to be made in the late 1960's. Complete wirh original leads. Accurate and usable every day!! Complete & original with marks & patina you would expect from a tester of this age!!. Collect or delivery how you like by!!.