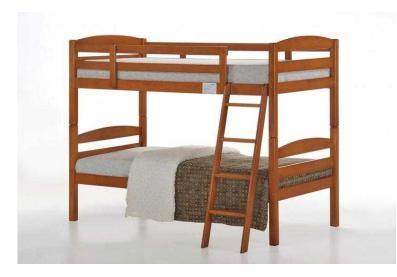

## SOLID WOODEN BUNK BED FRAME - BRAND NEW (149.99 GBP)

Location London, London https://www.freeadsz.co.uk/x-168435-z

BRAND NEW WOODEN BUNK BED

SOLID RUBBER WOOD CONSTRUCTION Splits to make two beds Comes flat pack, home assembly required

DIMENSIONS Width: 98cm Length: 201cm Height: 154cms

Flat Pack ---- £150 With 2 X Semi Orthopaedic Medium Firm Mattresses ---- £250 With 2 X Orthopaedic Medium-Hard Firm Mattresses ----- £290 With 2 X Pocket Orthopaedic Hard Firm Mattresses ---- £320 With 2 X Super Extra Tufted Orthopaedic Hard Firm Mattresses ---- £340 With 2 X Memory Foam Orthopaedic Sprung Mattresses ---- £360