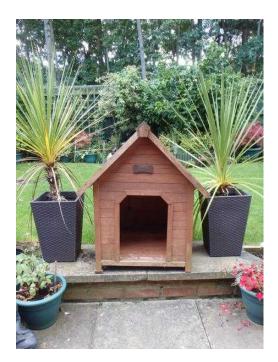

## **Outdoor Solid Wood Dog Hutch (30 GBP)**

Location **East of England, Bedfordshire** https://www.freeadsz.co.uk/x-168481-z

Outdoor solid wood dog hutch for a medium size dog. Very good condition, needs a paint. Cash on pick up. Live in area MK8 9HD (Milton Keynes);