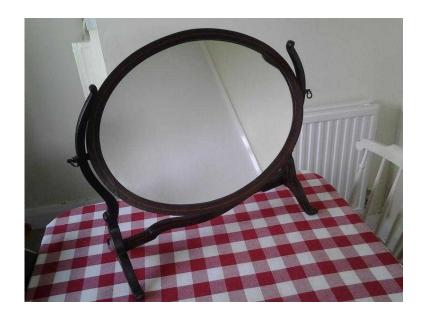

## **Edwardian oval swivel mirror (40 GBP)**

Location **West Midlands, Shropshire** https://www.freeadsz.co.uk/x-168588-z

Large Edwardian inlaid, mahogany, oval swivel mirror Excellent condition, Looks lovely on chest of draws in the