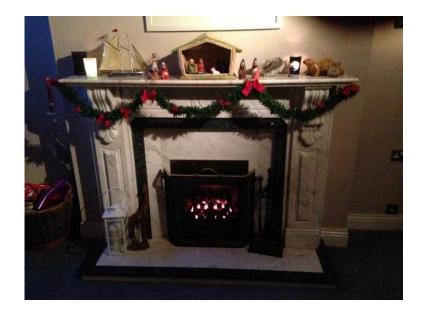

## Windsor marble fireplace. (150 GBP)

间级控制

回光法 回

同数据回

Location Wales, Gwent https://www.freeadsz.co.uk/x-168672-z

回绕和回

We have just removed this marble fireplace. It has come out undamaged ready for collection. The gas fire not included as unsafe Measurements are as follows. Marble plinth 162cm length . 46cm length, 8cm height. Marble inset 95cm height .105cm length Marble fire surround with mantle piece height 118cm, length 156cm. Gap for inset 93cm height, 101cm length Also includes fire protector seen in