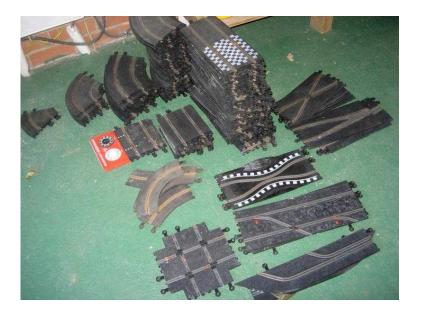

## Scalelectric (80 GBP)

Location West Midlands, Worcestershire https://www.freeadsz.co.uk/x-168684-z

131 pieces of track plus one control box with transformer. 44straights,10 short straights,58 curves, 5 crossovers,8 chicanes, 2starts and 4.