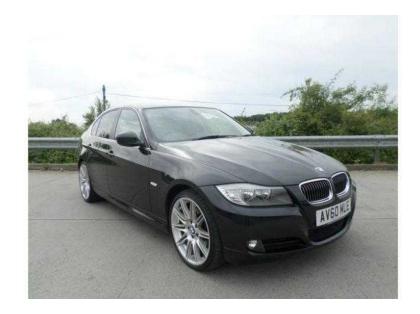

## **BMW 3 Series 2010 (160 GBP)**

Location Wales, Powys https://www.freeadsz.co.uk/x-168750-z

Engine Size: 0cc, Mileage: 44,500 miles, Fuel Type: Diesel, No. of Doors: 4, Registered: 2010, Body Style: Saloon, Registration: AV60MLE, Exterior Colour: Black, MPG figures are obtained from laboratory testing and intended for comparisons between vehicles. They are unlikely to represent real world efficiency MPG: 0, Transmission: Semi-Automatic, Tax Band:,