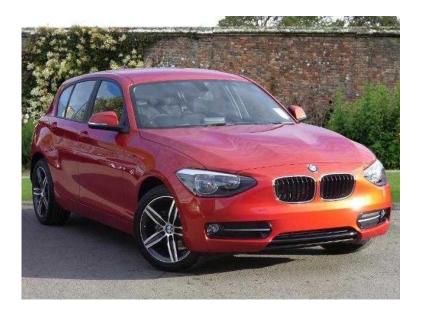

## BMW 1 Series 2012 (17,950 GBP)

Location Wales, Powys https://www.freeadsz.co.uk/x-168752-z

Metallic paint, Run-flat tyres, Engine, Cylinders: 4, Output (hp): 136, Max torque (Nm): 162, Fuel type: Petrol, Engine Size (Ltr): 1.6, Performance, Top speed (mph): NA, 0-62 mph (secs): NA, Fuel consumption, Urban (mpg): NA, Extra Urban (mpg): NA, Combined (mpg) NA, Dimensions, Length (mm): 4324, Width (mm): 1765, Height (mm): 1421, Luggage capacity (litres): 360, Fuel Capacity (litres): 52,