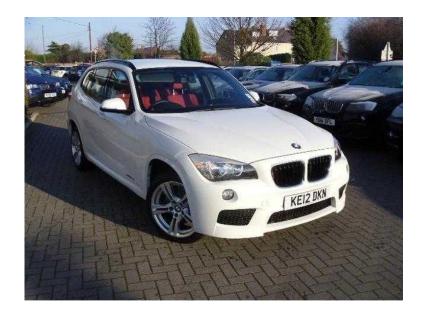

## BMW X1 2012 (25,950 GBP)

Location Wales, Powys https://www.freeadsz.co.uk/x-168761-z

BMW Professional radio with single CD, Drive Performance Control, Performance Control, Run-flat tyres, Engine, Cylinders: 4, Output (hp): 204, Max torque (Nm): 400, Fuel type: Diesel, Engine Size (Ltr): 2.0, Performance, Top speed (mph): NA, 0-62 mph (secs): NA, Fuel consumption, Urban (mpg): NA, Extra Urban (mpg): NA, Combined (mpg) NA, Dimensions, Length (mm): 4477, Width (mm): 1798, Height (mm): 1545, Luggage capacity (litres): 420, Fuel Capacity (litres): 61,