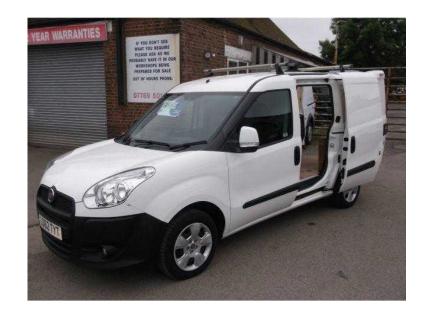

## Fiat Doblo 2010 (4,695 GBP)

Location London, London https://www.freeadsz.co.uk/x-168779-z

EXCEPTIONAL MILEAGE AS LOW AS 8,000 MILES WITH ROAD TAX OR ROOF BARS IN PRICE, Electric Windows, In Car Entertainment. WHITE, Direct From An Oil Refinery Hence Exceptional Mileage With Service History, NEVER CARRIED HEAVY WEIGHTS! Same as NEW Vauxhall Combo. Side Door, Rear Barn Doors, Fully Lined, Electric Windows, Bulkhead, Power Steering, Central Locking, Long MOT, Recently Serviced, All Major Debit & Credit Cards Accepted, Competitive Finance Available, Tel 01306 713512 or 07789 501424. Open 7 Days A Week, FREE 2 YEAR WARRANTY Central Locking, Power Steering, Electric Windows,