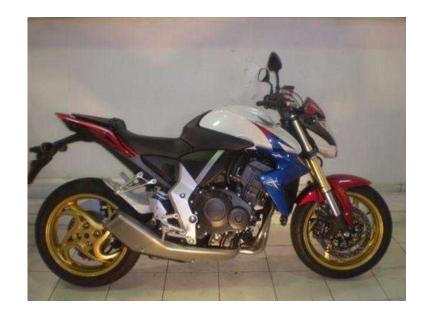

## Honda CB 2013 (7,195 GBP)

Location Scotland, East Lothian https://www.freeadsz.co.uk/x-168808-z

HONDA CB 1000RC White/Red, 1000 cc, Insurance registered 2013, 1 owner, 5393 miles Email enquiry about this HONDA OR email alan@alanduffus.com, Full Service History, Datatag, Alarm, Scottoiler, Hugger/Chain Guard, Dual Seat, One Previous Owner, £7195, CRACKING CB1000R NAKED MUSCLE BIKE IN THE BEST COLOURS! THIS ONE IS LIKE NEW, A OWNER BIKE READY THAT REALLY HAS BEEN CHERISHED! LEGENDARY HONDA QUALITY ENSURES LOADS OF SMILES PER MILES, DON'T MISS OUT CALL TODAY, AVAILBLE ON LOW RATE FINANCE AND PCP DEALS Print-friendly version